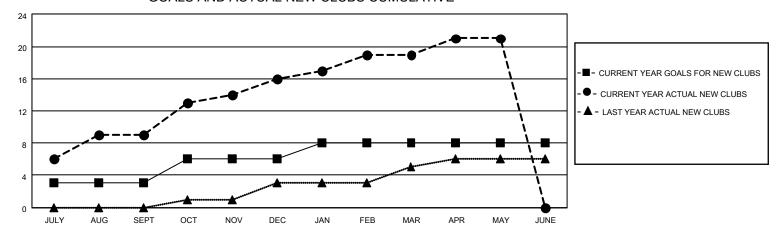

#### GOALS AND ACTUAL NEW CLUBS CUMULATIVE

### District 306 B2

| Clubs RESULTS FOR 2021-2022 |   |   |   | Members RESULTS FOR 2021-2022 |    |     |    |
|-----------------------------|---|---|---|-------------------------------|----|-----|----|
|                             |   |   |   |                               |    |     |    |
| JULY/AUG/SEPT               | 3 | 9 | 0 | JULY/AUG/SEPT                 | 30 | 298 | 88 |
| OCT/NOV/DEC                 | 3 | 7 | 0 | OCT/NOV/DEC                   | 45 | 419 | 83 |
| JAN/FEB/MAR                 | 2 | 3 | 0 | JAN/FEB/MAR                   | 50 | 206 | 20 |
| APR/MAY/JUNE                | 0 | 2 | 0 | APR/MAY/JUNE                  | 20 | 225 | 23 |