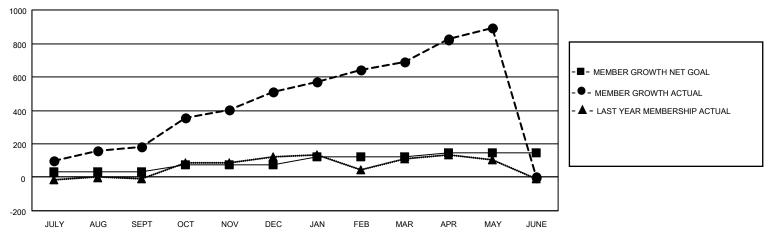

#### GOALS AND ACTUAL MEMBERS CUMULATIVE

| DROPPED CLUBS: 0 |     | 105 CLUBS OF 126 ADDED 1 OR<br>MORE NEW MEMBERS | GENDER DISTRIBUTION                 |                |  |
|------------------|-----|-------------------------------------------------|-------------------------------------|----------------|--|
|                  |     | WORE NEW WEINBERS                               | MALE                                | 2,710 (72.15%) |  |
|                  |     |                                                 | FEMALE 1,046 (27.85%)               |                |  |
| DROPPED MEMBERS  |     |                                                 | NON BINARY                          | 0 (0.00%)      |  |
|                  |     |                                                 | PREFER NOT TO ANSWER                | 0 (0.00%)      |  |
| DECEASED         | 19  |                                                 |                                     | ,              |  |
| CLUB CANCELLED   | 0   | CLICK HERE FOR CUMULATIVE                       | TOTAL FAMILY UNIT MEMBERS           | 1,583          |  |
| OTHER            | 195 | MEMBERSHIP DATA                                 |                                     |                |  |
| TOTAL            | 214 |                                                 | FAMILY MEMBERS PAYING HALF DUES 899 |                |  |
|                  |     |                                                 |                                     |                |  |

### District 306 B2

| Clubs RESULTS FOR 2021-2022 |   |   |   | Members RESULTS FOR 2021-2022 |    |     |    |
|-----------------------------|---|---|---|-------------------------------|----|-----|----|
|                             |   |   |   |                               |    |     |    |
| JULY/AUG/SEPT               | 3 | 9 | 0 | JULY/AUG/SEPT                 | 30 | 298 | 88 |
| OCT/NOV/DEC                 | 3 | 7 | 0 | OCT/NOV/DEC                   | 45 | 419 | 83 |
| JAN/FEB/MAR                 | 2 | 3 | 0 | JAN/FEB/MAR                   | 50 | 206 | 20 |
| APR/MAY/JUNE                | 0 | 2 | 0 | APR/MAY/JUNE                  | 20 | 225 | 23 |